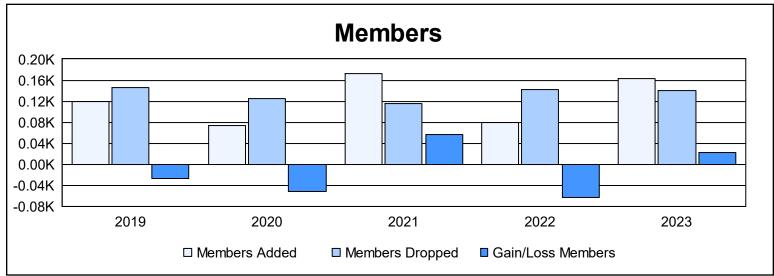

District A 1 As of June 2023 Cumulative

| Year      | New<br>Clubs | Dropped<br>Clubs | Gain/<br>Loss<br>Clubs | New<br>Members | Charter<br>Members | Reinstate<br>Members | Transfer<br>Members | Total<br>Member<br>Added | Total<br>Members<br>Dropped | Gain/<br>Loss<br>Members |
|-----------|--------------|------------------|------------------------|----------------|--------------------|----------------------|---------------------|--------------------------|-----------------------------|--------------------------|
| 2018-2019 | 1            | 2                | -1                     | 82             | 24                 | 8                    | 5                   | 119                      | 146                         | -27                      |
| 2019-2020 | 0            | 0                | 0                      | 55             | 1                  | 5                    | 13                  | 74                       | 125                         | -51                      |
| 2020-2021 | 2            | 1                | 1                      | 102            | 38                 | 5                    | 27                  | 172                      | 115                         | 57                       |
| 2021-2022 | 0            | 0                | 0                      | 73             | 0                  | 3                    | 3                   | 79                       | 142                         | -63                      |
| 2022-2023 | 0            | 3                | -3                     | 126            | 3                  | 5                    | 28                  | 162                      | 140                         | 22                       |
| Average   | 1            | 1                | -1                     | 88             | 13                 | 5                    | 15                  | 121                      | 134                         | -12                      |