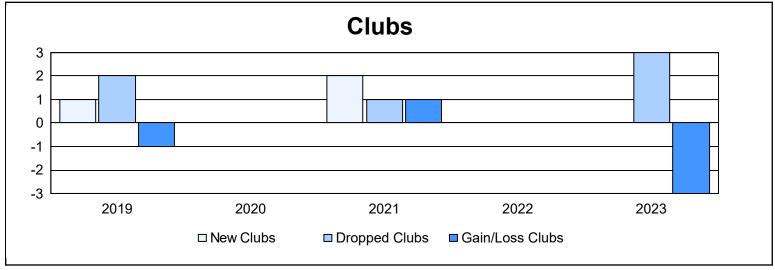

District A 1 As of June 2023 Cumulative

| Year      | New<br>Clubs | Dropped<br>Clubs | Gain/<br>Loss<br>Clubs | New<br>Members | Charter<br>Members | Reinstate<br>Members | Transfer<br>Members | Total<br>Member<br>Added | Total<br>Members<br>Dropped | Gain/<br>Loss<br>Members |
|-----------|--------------|------------------|------------------------|----------------|--------------------|----------------------|---------------------|--------------------------|-----------------------------|--------------------------|
| 2018-2019 | 1            | 2                | -1                     | 82             | 24                 | 8                    | 5                   | 119                      | 146                         | -27                      |
| 2019-2020 | 0            | 0                | 0                      | 55             | 1                  | 5                    | 13                  | 74                       | 125                         | -51                      |
| 2020-2021 | 2            | 1                | 1                      | 102            | 38                 | 5                    | 27                  | 172                      | 115                         | 57                       |
| 2021-2022 | 0            | 0                | 0                      | 73             | 0                  | 3                    | 3                   | 79                       | 142                         | -63                      |
| 2022-2023 | 0            | 3                | -3                     | 126            | 3                  | 5                    | 28                  | 162                      | 140                         | 22                       |
| Average   | 1            | 1                | -1                     | 88             | 13                 | 5                    | 15                  | 121                      | 134                         | -12                      |